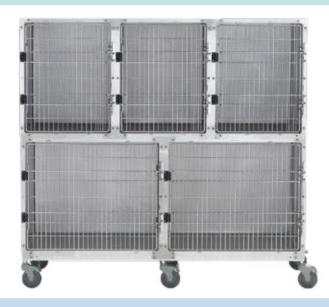

#### **CAGES**

Our premium cages are made from high-quality Stainless Steel and feature a fluid-retaining lip, 1"-square tube frame, sound dampening latch and durable hinges.