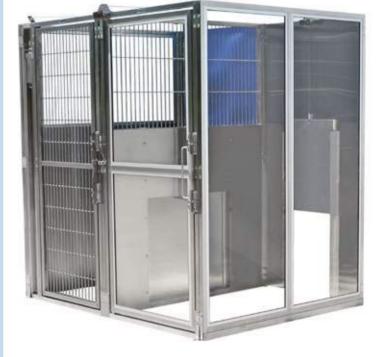

### KENNEL RUNS

Modular kennel runs offer long-lasting, secure enclosures in Stainless Steel or galvanized with a selection of Stainless Steel, PVC and mesh panel options.