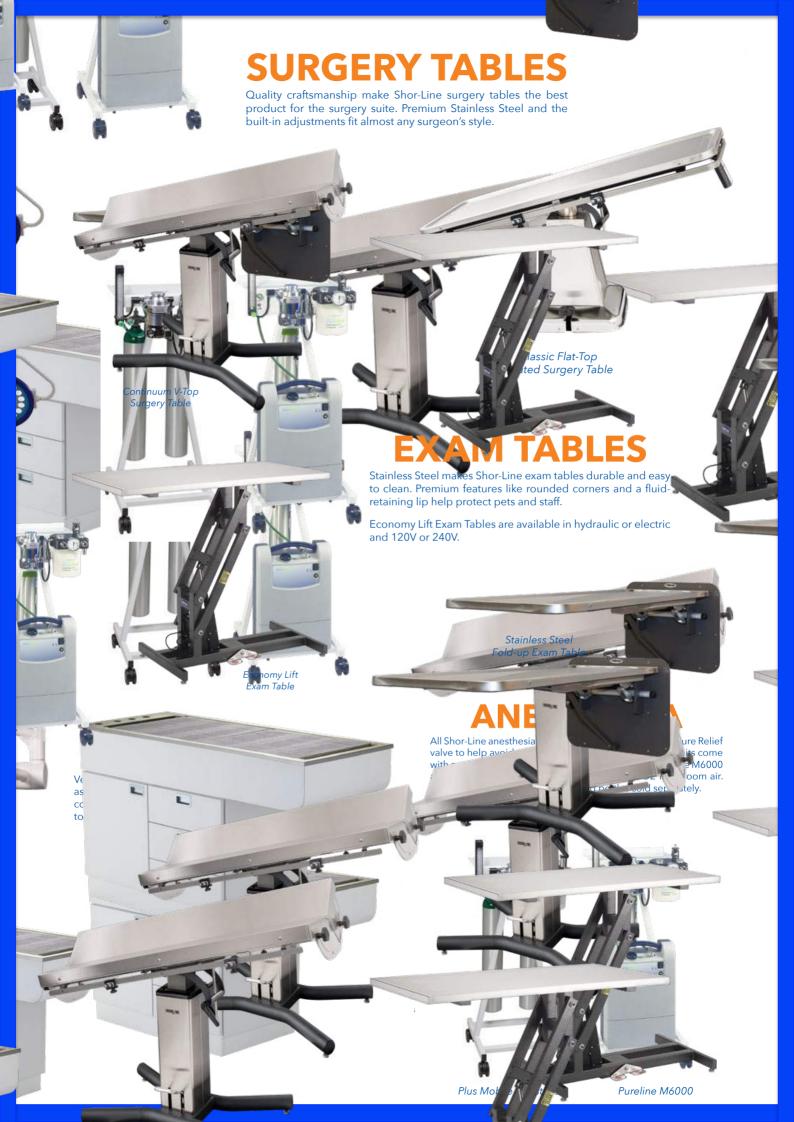

E®

#### **CAGES**

Our premium cages are made from high-quality Stainless Steel and feature a fluid-retaining lip, 1"-square tube frame, sound dampening latch and durable hinges.





### KENNEL RUNS

Modular kennel runs offer long-lasting, secure enclosures in Stainless Steel or galvanized with a selection of Stainless Steel, PVC and mesh panel options.



## CAT CONDOS AND SUITES

Colorful cat condos and suites provide comfortable housing to feline patients and boarders. Made from MRB (moisture-resistant board) and available in a selection of colors and four standard sizes (Ask about our new Feline Comfort Suite that is virtually impervious to liquids).







#### \* SHOR-LINE AUTHORIZED DISTRIBUTOR

Address: Room 1139-1140, Pacific Trade Centre, 2 Kai Hing Road, Kowloon Bay, Kowloon