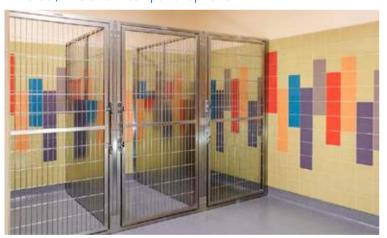

### KENNEL RUNS

Modular kennel runs offer long-lasting, secure enclosures in Stainless Steel or galvanized with a selection of Stainless Steel, PVC and mesh panel options.