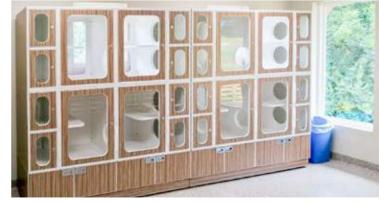

## CAT CONDOS AND SUITES

Colorful cat condos and suites provide comfortable housing to feline patients and boarders. Made from MRB (moisture-resistant board) and available in a selection of colors and four standard sizes (Ask about our new Feline Comfort Suite that is virtually impervious to liquids).